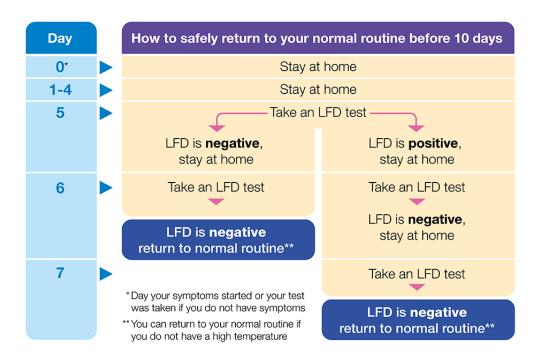

'Children and young people with COVID-19 <u>should not attend their education setting while</u> <u>they are infectious</u>. They should take a lateral flow test from 5 days after their symptoms started (or the day their test was taken if they did not have symptoms) followed by another one the next day. If both of these test results are negative, they should return to their educational setting if they normally attend one, as long as they feel well enough to do so and do not have a temperature. They should follow the guidance for their educational setting.'

We will therefore expect all families to adhere to the above guidance for schools and we refer you to the helpful graphic below:

## This means that:

- Any student showing Covid symptoms should not attend school and not return until they have had 2 negative lateral flow tests on Days 5 and 6.
- Any asymptomatic child who tests positive at home on a lateral flow test should not attend school and not return until they have had 2 negative lateral flow tests on Days 5 and 6.
- Any child displaying Covid symptoms at school will be sent home (as we would for other illnesses) and should not attend should and not return until they have had 2 negative lateral flow tests on Days 5 and 6.
- The above will also apply to school staff.